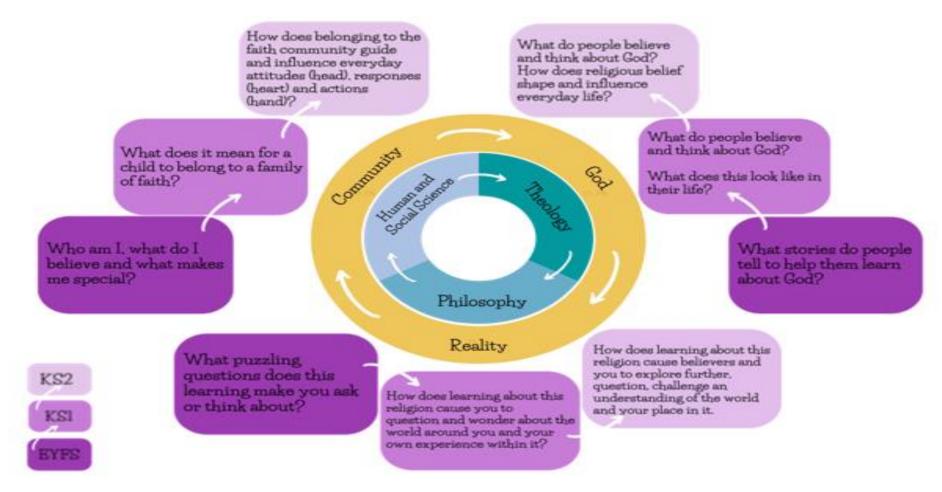

|        | Judaism, – What does it<br>mean to be a Jewish person<br>in Britain today?                                              | Islam Christianity Is it better to express your religion in arts and architecture or in charity and generosity?                                  |
| UKS2<br>cycle B |        |                                               | Islam What do Muslim people believe about the way they should live their lives and why? Part 1 |        | Islam What do Muslim people believe about the way they should live their lives and why? Part 2                          |                                                                                                                                                  |



## Other-

- World Faiths Day House Teams Day (Sikhi, Judaism, Hindu Dharma, Islam)
- Worship covering world faith festivals/important dates
- Golden threads concept
- Sticky knowledge lesson starters
- Annual trips/speakers linked to World Faiths